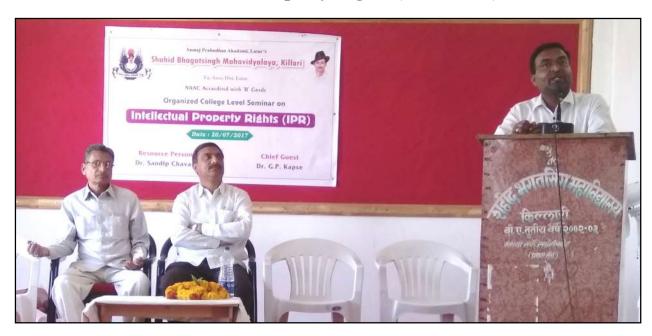

Notice July 07,2017 All leaching, nonr teaching staff and students Tare hereby Tenformed that our college is going to organise one day college level seminor on' "Intellectual Property
Rights (IPR)" on 20th July Therefore all the concerned are requested to participate in Chravun S. Cifre Reincipal Co-ordinator Dr. G. P. Kapasc Dr. Sandip Chavan Principal Shahid Bhagatsingh Mahavidyalaya poof. Morre N. a. 01 Killari,Tq. Ausa,Dist.Latur DV. D.N. Raut. Dr. A.R. Rathod Dr. Hanmant Pawar & prof. A.N. GNKWAO -Wa-Brown Poot- P.K. Magar Katale S-A. Shelpe SA 3) Vikram v. Gin Shrikant Jadane 10. Scanned by CamScanner

Notice -July 19, 2017 All teaching and non teaching staff that towarrow on so hereby extormed are going to are going to arganize one day college level sominar all are requested on "IPR", hence to gather in the Principal's Cabin at 2.00 pm today to discuss the preparations for tomotrow's denina Principal Coordinator Dr G. P. Kapase Dr. Sanding Chavan Principal Shahid Bhagatsingh Mahavidyalaya Dr. A.R. Rather 1) Killari, Tq. Ausa, Dist. Latur Dr. Hanmant Pawar. poor mane. N.a. 4) DY. D.N. Raut. 5) Dr. A. N. Gaikwad Prof. Magar P.K. (Bonize 6) · Katale S-A. 8 Pass 4 (186 1212) Shelle SIA. 10) Mulle M. H. zenabi Shrikant Talan Scanned by CamScanner