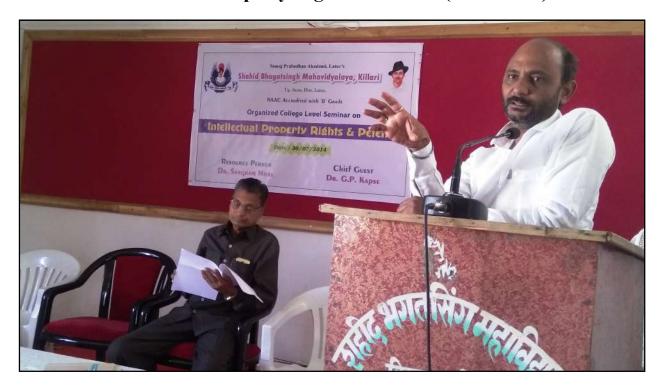

# Report of the Seminar

on 30th July 2014, Our collège has organised one day · collège level seminar on "Intellectual property Rights and petents, for teaching and Non-teaching Staff only. There were twenty-fiveparticipants in this Seminar. As this activity was not compulsory hence peons kept. the mselves day today assignments. The resource person was Dr. Sangram More. This Seminar was Co-ordinated by the HOD, Political Science; Dr. Sangram More. The Chief guest of this Seminar was principal Dr. G. P. Kapse sir. Dr. Sanjay more, treasurer of Samaj Probodhan Academy latur, was the margueator The Seminar was opened the felicitation to the imas hotograph of Shahid Bhagatsingh. The resource person, Chief quest and inaugurator of the Seminar

were also felicitated with the garland. After this opening Ceremony, invagurator Dr. Sanjay more has formely muagurated the Seminar and guided the audience on the topic of the geminar. He has introduced the term IPR to one and all. further, the resource person Dr. Sangram More has delivered a detailed speech on the topic of the Seminar. He has primarily deal+ with the three questions regarding IPR and petents -D'What do we mean by IPR and Petents ? @ Why do we need IPR &. petents ? and finally 3 How do y we implement IPR and petents? After dealing with the topic the Bession was opened for discussion. Many questions were asked to the resource person He has also responded all doubts and question spontaneously. This way the resource person has almost 

IPR and Petents. After, the speech of resource person, the Chief guest of the Seminar Dr. Gs. P. Kapse has delivered his address. Being the man of Commerce, he has also fulked in detail about the Concept of IPR and Petents. Mr. Devidas Boyar has proposed vote of thanks and the Geminar was In this way, our first attempt to conduct Seminar on IPR was fruitful. In future we will plan the Same activity for Students also. Dr. Sangram More Shahid Bhagatsingh Mahavidyalaya \* Members =-Prof. A.N. Gaikwad Killari