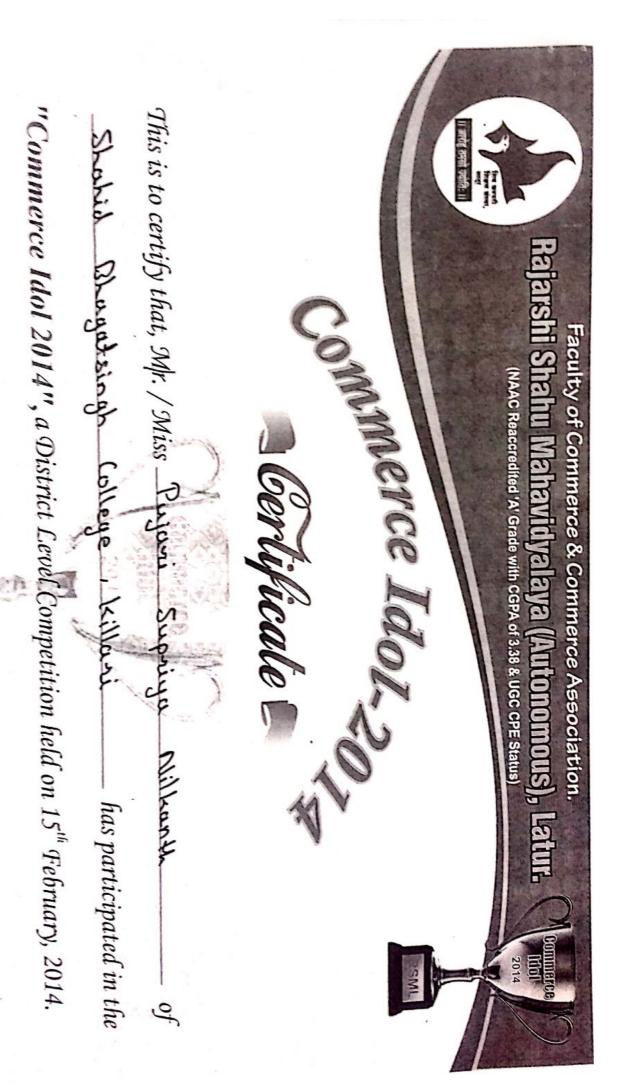

भूमन्त्रयक/प्र. प्राध्यापक

प्रा.डॉ. अंदीप चण्हाण

ग्राचार्य शहीद भगतिशंग महाविद्यालय प्रकलिंग, न्तरीक्षिकि कासून के

This is to certify that, Mr. / Miss Gunsus "Commerce Idol 2014", a District Level Competition held on 15th February, 2014. Shounted Bhagutaingh Wheele has participated in the

Dr. S.B. Jadhav

Scanned by CamScanner