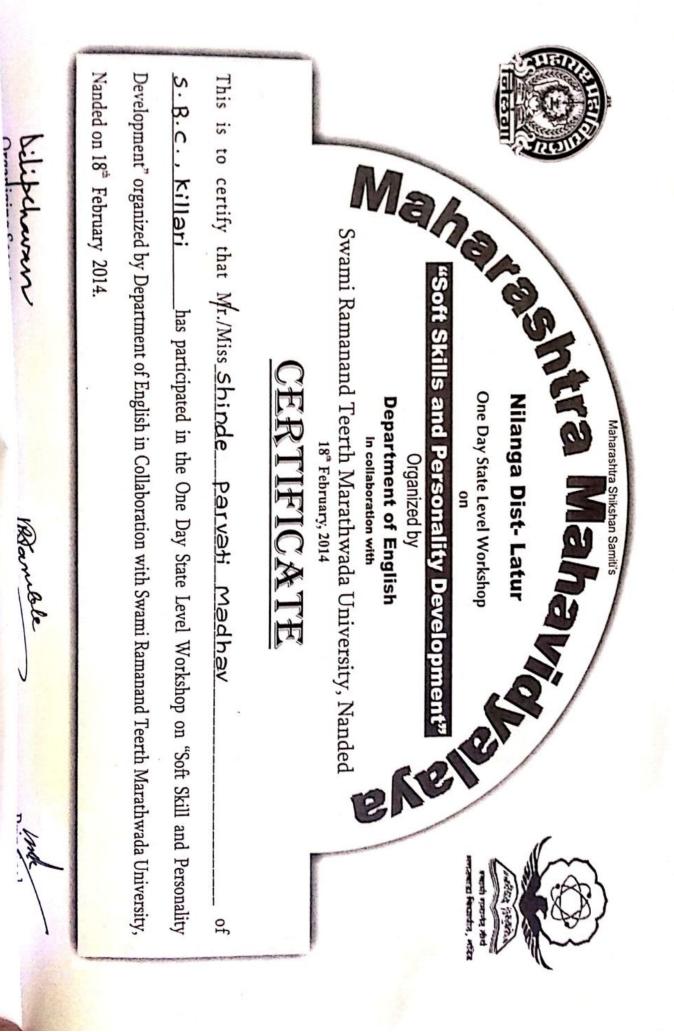

भूमन्त्रयक/प्र. प्राध्यापक

प्रा.डॉ. अंदीप चण्हाण

ग्राचार्य शहीद भगतिशंग महाविद्यालय प्रकलिंग, न्तरीक्षिकि कासून के

This is to certify that, Mr. / Miss Gunsus "Commerce Idol 2014", a District Level Competition held on 15th February, 2014. Shounted Bhagutaingh Wheele has participated in the

Dr. S.B. Jadhav

Scanned by CamScanner